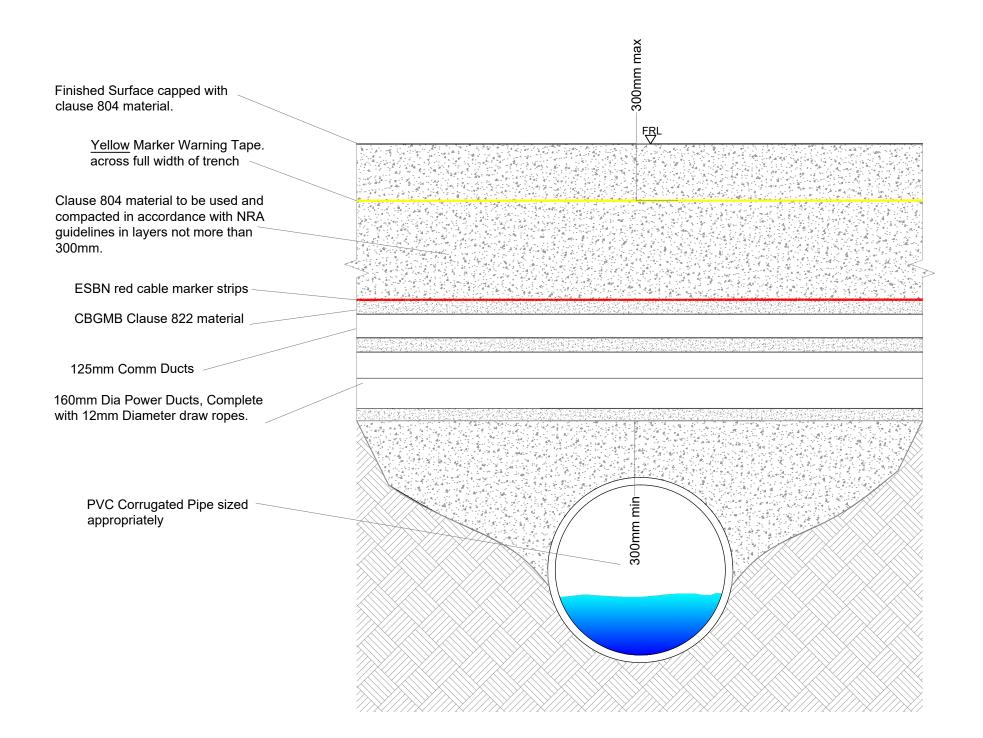

## Option F - Pipe crossing - 110kV SCALE 1:20

## Option F - Pipe Crossing - 110kV

All dimensions are in millimetres, unless noted

All dimensions to be checked on site and any discrepancy to be reported to the engineer.

For illustration purposes only. Exact size and

Figured dimensions only to be used, drawings not to

appearance of unit subject to manufacturer selection.

otherwise.

be scaled. If in doubt ask.

Knocknamork Grid Connection Infrastructure, An Bord Pleanala